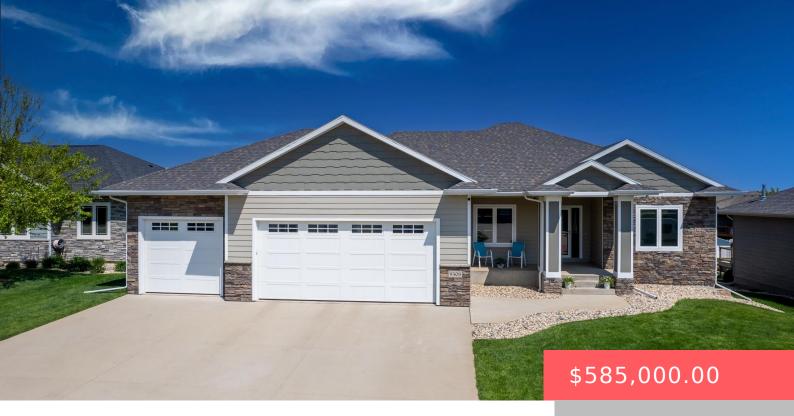

#### 9308 W KINGFISHER DR

https://harr-lemme.com

Lot 3 Block 8 Cherry Lake Reserve Addition to the city of Sioux Falls

- 3 heds
- 3 baths
- Ranch, Single Family
- Lake, RESIDENTIAL
- Active Contingent Home
  Active Contingent Misc
- 1710 sq ft

#### **Basics**

Category: Lake, RESIDENTIAL Type: Ranch, Single Family

**Status:** Active - Contingent Home, Active - Contingent Misc **Bedrooms: 3** beds

Bathrooms: 3 baths Total rooms: 6

**Floor level:** 1710 Area: **1710** sq ft

**Lot size: 10786** sq ft **Year built:** 2017

## **Building Details**

Floor covering: Carpet, Tile, Wood Basement: Full

**Exterior material:** Stone/Stone Veneer, Wood **Roof:** Shingle Composition

Parking: Attached