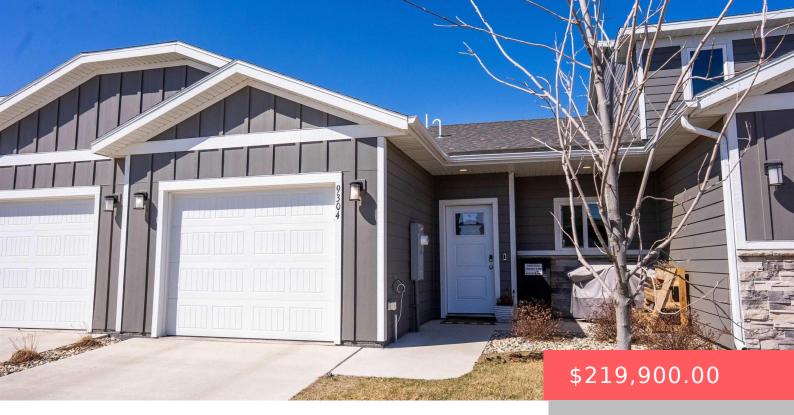

#### 9304 W ARK PL

https://harr-lemme.com

Lot 1D Block 1 Ollerich Farms Addition to City of Sioux Falls

- 1 had
- 1 bath
- Ranch, Town Home
- None, RESIDENTIAL
- Active-New
- 908 sq ft

#### **Basics**

Category: None, RESIDENTIAL Type: Ranch, Town Home

Status: Active-New Bedrooms: 1 bed
Bathrooms: 1 bath Total rooms: 6

Floor level: 908 Area: 908 sq ft

**Lot size: 3159** sq ft **Year built:** 2022

## **Building Details**

Floor covering: Carpet, Vinyl Basement: None

**Exterior material:** Hard Board **Roof:** Shingle Composition

Parking: Attached