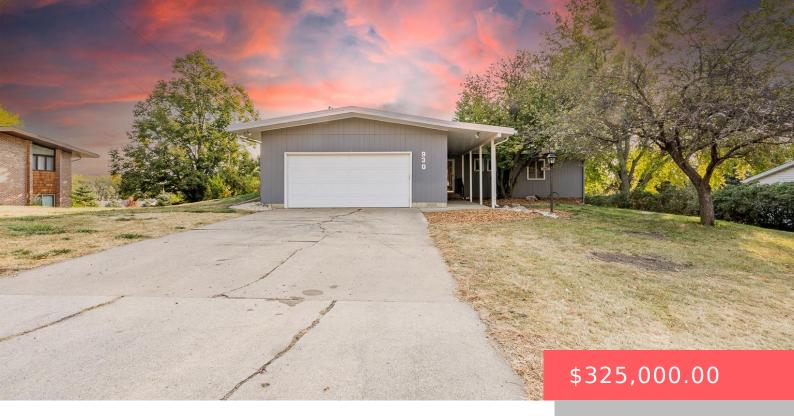

#### 930 N COLLEGE ST

https://harr-lemme.com

Evergreen Addition Lots 1 & 2 & North 10 Feet of Lot 3, Block 2

- 4 heds
- 2 baths
- Ranch, Single Family
- None, RESIDENTIAL
- Active, Active Contingent Misc. Active-New
- 2499 sq ft

#### **Basics**

Category: None, RESIDENTIAL Type: Ranch, Single Family

**Status:** Active, Active - Contingent Misc, Active-New **Bedrooms: 4** beds

Bathrooms: 2 baths Total rooms: 10

Floor level: 1329 Area: 2499 sq ft

**Lot size: 25988** sq ft **Year built:** 1966

## **Building Details**

Floor covering: Carpet, Concrete, Tile, Vinyl

Basement: Full

**Exterior material:** Part Brick, Wood **Roof:** Other

**Parking:** Attached