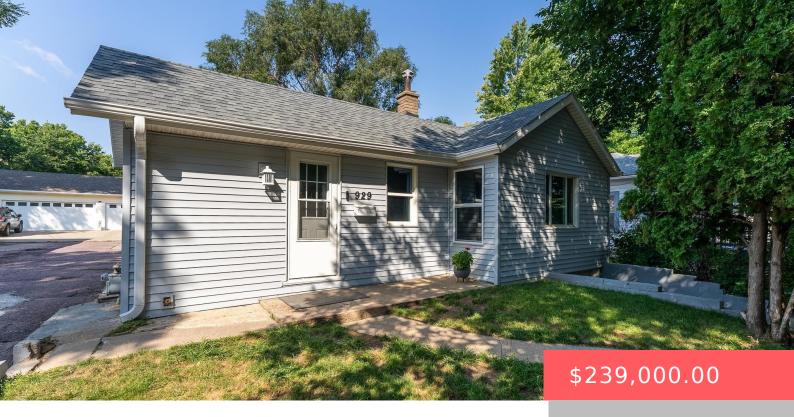

#### 929 N PRAIRIE AVE

https://harr-lemme.com

Lot 6, Block 1, Brooks Addition

- 3 beds
- 2 baths
- Ranch, Single Family
- None, RESIDENTIAL
- Active. Active-New
- 1071 sq ft

#### **Basics**

Category: None, RESIDENTIAL Type: Ranch, Single Family

Status: Active, Active-New Bedrooms: 3 beds

Bathrooms: 2 baths Total rooms: 7

**Floor level:** 900 **Area: 1071** sq ft

**Lot size: 4500** sq ft **Year built:** 1942

# **Building Details**

Floor covering: Carpet, Laminate, Tile Basement: Full

**Exterior material:** Vinyl **Roof:** Shingle Composition

Parking: Detached