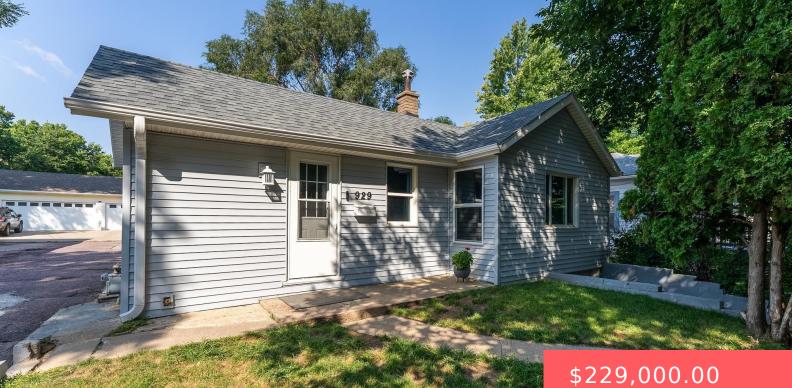

#### 929 N PRAIRIE AVE

https://harr-lemme.com

Lot 6, Block 1, Brooks Addition

- 3 beds
- 2 baths
- Ranch, Single Family
- None, RESIDENTIAL
- Active-New
- 1071 sq ft

#### Basics

Category: None, RESIDENTIAL Status: Active-New Bathrooms: 2 baths Floor level: 900 Lot size: 4500 sq ft

Type: Ranch, Single Family Bedrooms: 3 beds Total rooms: 7 Area: 1071 sq ft Year built: 1942

## **Building Details**

Floor covering: Carpet, Laminate, Tile Exterior material: Vinyl Parking: Detached Basement: Full Roof: Shingle Composition