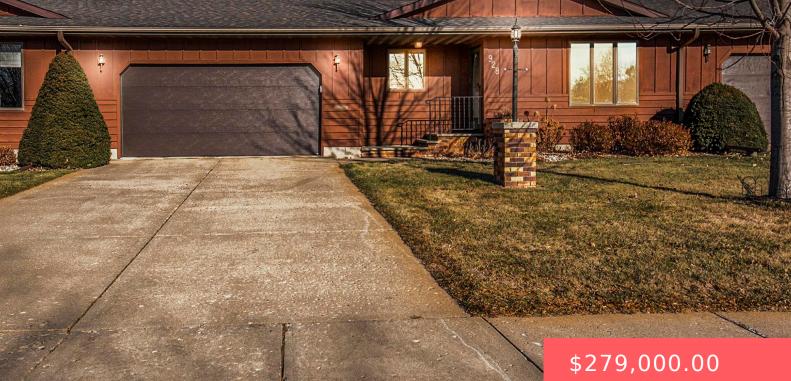

### Basics

Category: None, RESIDENTIAL Status: Active Bathrooms: 3 baths Floor level: 1304 Lot size: 2279 sq ft

Type: Condominium, Ranch Bedrooms: 2 beds Total rooms: 11 Area: 2279 sq ft Year built: 1985

# **Building Details**

Floor covering: Carpet, Concrete, Vinyl Exterior material: Wood Parking: Attached Basement: Full Roof: Shingle Composition