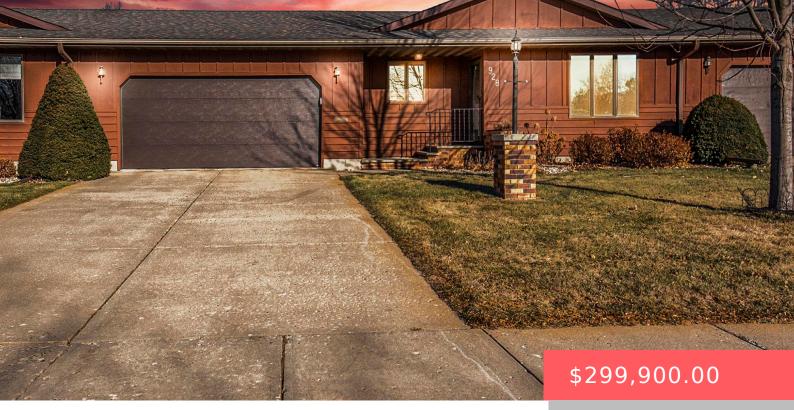

#### 928 NE 3RD ST

https://harr-lemme.com

# UNIT #2 EAST PARK CONDO S105' LOT 8 & E5' S105' LOT 9 CO AUD 1ST ADD #2037M-B

- 2 beds
- 3 baths
- Condominium, Ranch
- None, RESIDENTIAL
- Active-New
- 2279 sq ft

#### Basics

Category: None, RESIDENTIAL Status: Active-New Bathrooms: 3 baths Floor level: 1304 Lot size: 2279 sq ft

Type: Condominium, Ranch Bedrooms: 2 beds Total rooms: 11 Area: 2279 sq ft Year built: 1985