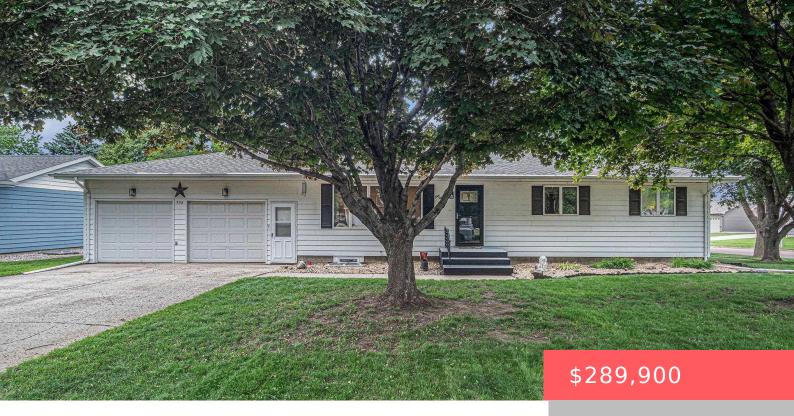

# **MADISON, SD, 57042**

https://harr-lemme.com

LOT 1 BLK 2 SCHWEBACHâ□□S 2ND ADDITION #2276M-H

- 5 hads
- 3 haths
- Ranch, Single Family
- None, RESIDENTIAL
- Active
- 2459 sq ft

#### **Basics**

Category: None, RESIDENTIAL Type: Ranch, Single Family

Status: Active Bedrooms: 5 beds

Bathrooms: 3 baths Total rooms: 13

Floor level: 1288 Area: 2459 sq ft

**Lot size: 15000** sq ft **Year built:** 1981

# **Building Details**

Floor covering: Carpet, Laminate, Wood Basement: Full

**Exterior material:** Hard Board **Roof:** Shingle Composition

Parking: Attached