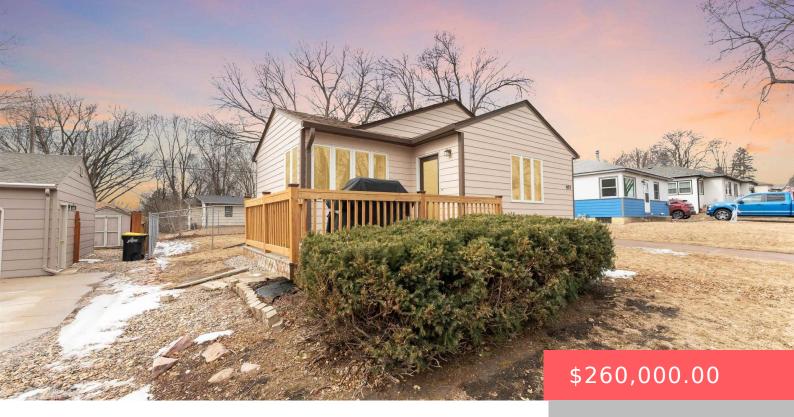

#### 925 S HOLT AVE

https://harr-lemme.com

Lot 9, Block 2, Tabberts Addition to City of Sioux Falls

- 2 beds
- 2 baths
- Ranch, Single Family
- None, RESIDENTIAL
- Active-New
- 1564 sq ft

#### **Basics**

Category: None, RESIDENTIAL Type: Ranch, Single Family

Status: Active-New Bedrooms: 2 beds

Bathrooms: 2 baths Total rooms: 9

Floor level: 836 Area: 1564 sq ft

**Lot size: 6299** sq ft **Year built:** 1955