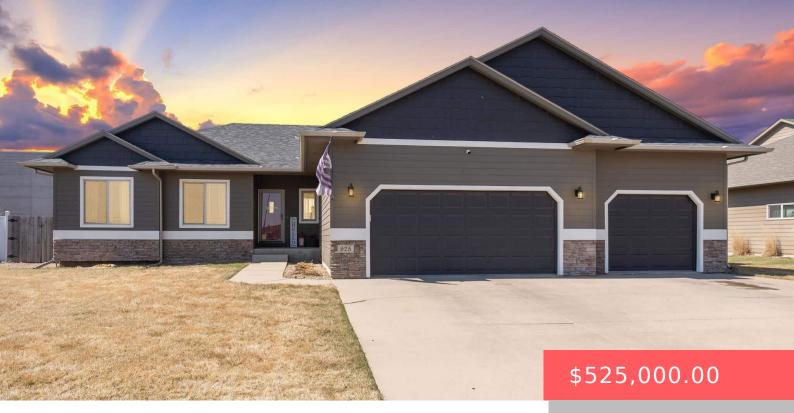

#### 925 N COLE AVE

https://harr-lemme.com

Lot 4 Block 6 High Pointe Estates

- 5 beds
- 3 baths
- Ranch, Single Family
- None, RESIDENTIAL
- Active, Active-New
- 2786 sq ft

#### Basics

Category: None, RESIDENTIAL Status: Active, Active-New Bathrooms: 3 baths Floor level: 1436 Lot size: 11325 sq ft

Type: Ranch, Single Family Bedrooms: 5 beds Total rooms: 17 Area: 2786 sq ft Year built: 2015

# **Building Details**

Floor covering: Luxury Vinyl Plank, Tile, Wood Exterior material: Hard Board, Part Brick Parking: Attached Basement: Full
Roof: Shingle Composition

# **Amenities & Features**

**Features:** 3+ Bedrooms Same Level, Main Floor Laundry, Master Bath, Master Bed Main Level, Pantry, Tray Ceiling, Wet Bar