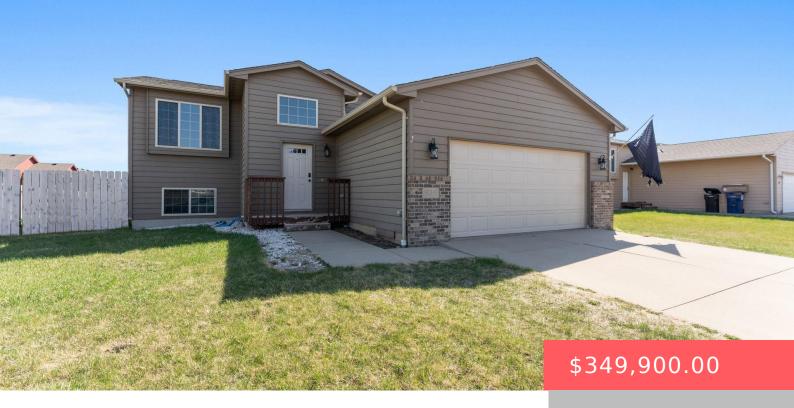

### 925 E STEEP ST

https://harr-lemme.com

Lot 4, Block 6, Artisan Addn

- 4 heds
- 2 baths
- Single Family, Split Foyer
- None, RESIDENTIAL
- Active, Active-New
- 1664 sq ft

#### **Basics**

Category: None, RESIDENTIAL Type: Single Family, Split Foyer

Status: Active, Active-New Bedrooms: 4 beds

Bathrooms: 2 baths Total rooms: 10

Floor level: 864 Area: 1664 sq ft

**Lot size: 8260** sq ft **Year built:** 2010

## **Building Details**

Floor covering: Carpet, Laminate Basement: Full

**Exterior material:** Hard Board, Part Brick **Roof:** Shingle Composition

Parking: Attached