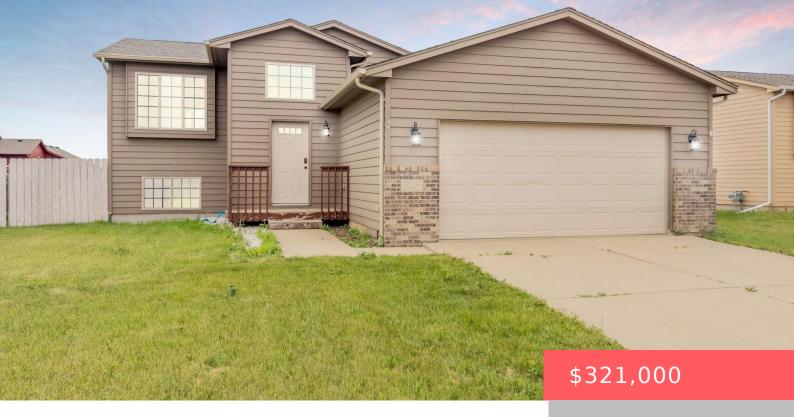

**TEA, SD, 57064** 

https://harr-lemme.com

Lot 4, Block 6, Artisan Addn

- 4 beds
- 2 baths
- Single Family, Split Foyer
- None, RESIDENTIAL
- Active
- 1664 sq ft

#### **Basics**

Category: None, RESIDENTIAL Type: Single Family, Split Foyer

Status: Active Bedrooms: 4 beds

**Bathrooms: 2** baths **Total rooms:** 10

Floor level: 864 Area: 1664 sq ft

**Lot size: 8260** sq ft **Year built:** 2010

## **Building Details**

Floor covering: Carpet, Laminate Basement: Full

**Exterior material:** Hard Board, Part Brick **Roof:** Shingle Composition

Parking: Attached