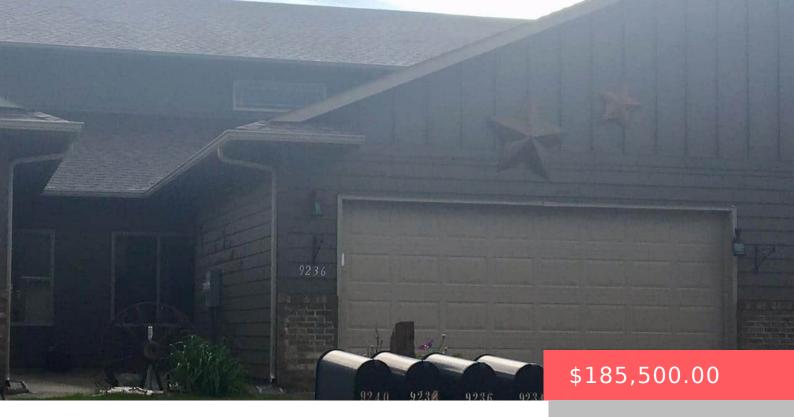

### 9236 W NORMA TRL

https://harr-lemme.com

Lot 8c blk 9 Westwood Valley

- 3 beds
- 2 baths
- 1.5 Story, Townhouse
- None, RESIDENTIAL
- Sold
- 1665 sq ft

### **Basics**

Category: None, RESIDENTIAL Type: 1.5 Story, Townhouse

Status: Sold Bedrooms: 3 beds

**Bathrooms: 2** baths **Total rooms:** 10

**Floor level:** 1143 **Area: 1665** sq ft

**Lot size: 3040** sq ft **Year built:** 2011

## **Building Details**

Floor covering: Carpet, Laminate, Vinyl Basement: None

**Exterior material:** Cement Hardboard, Part Brick **Roof:** Shingle Composition

Parking: Attached