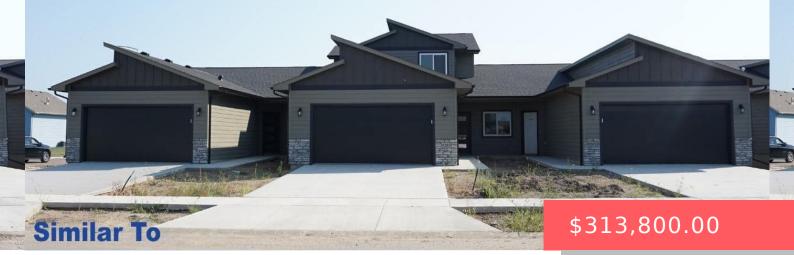

9231 W LAVERNE WIPF

1280 SQ. FT. SLAB 3 BED, 2 BATH ELECTRIC FIREPLACE

#### \$308,800

9233 W LAVERNE WIPF 1531 SQ. FT. 2-STORY

2 BED, 2.5 BATH \$281,800 9235 W LAVERNE WIPF

1280 SQ. FT. SLAB 3 BED, 2 BATH ELECTRIC FIREPLACE

#### \$308,800

9231 W LAVERNE WIPF ST

https://harr-lemme.com

LOT 1C, BLOCK 1 WESTVIEW ESTATES

- 3 beds
- 2 baths
- Ranch, Town Home

• New Construction RESIDENTIAL

• Active, Active - Contingent Home, Active-New

• 1280 sq ft

### Basics

Category: New Construction, RESIDENTIAL Status: Active, Active - Contingent Home, Active-New Bathrooms: 2 baths Floor level: 1280 Lot size: 14632 sq ft Type: Ranch, Town Home Bedrooms: 3 beds Total rooms: 9 Area: 1280 sq ft Year built: 2022

## **Building Details**

Floor covering: Carpet, Tile, Vinyl Exterior material: Hard Board, Stone/Stone Veneer Parking: Attached

Basement: None
Roof: Shingle Composition