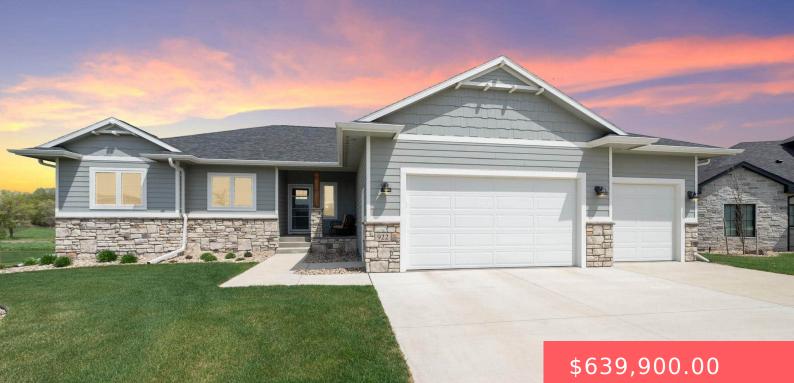

#### 922 JOHNSON CREEK CT

https://harr-lemme.com

#### Basics

Category: None, RESIDENTIAL Status: Active, Active-New Bathrooms: 3 baths Floor level: 1585 Lot size: 11321 sq ft

Type: Ranch, Single Family Bedrooms: 5 beds Total rooms: 10 Area: 2907 sq ft Year built: 2021