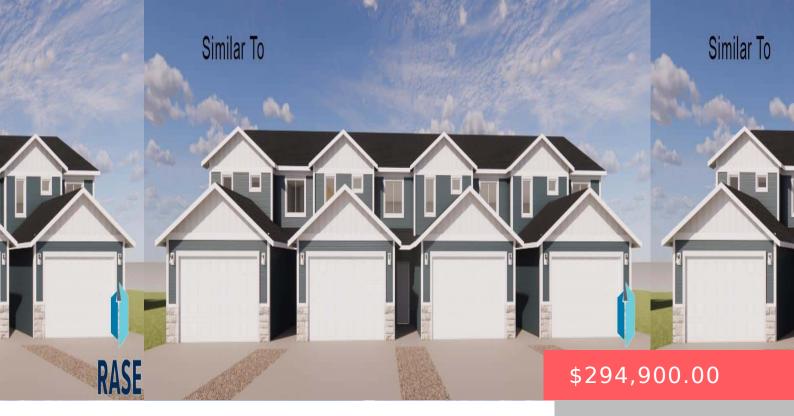

#### **9216 W ARK PL**

https://harr-lemme.com

Lot 2A, Block 1 of Ollerich Farms Addition to Sioux Falls, Minnehaha County, SD

- 3 heds
- 3 baths
- Town Home, Two Story
- New Construction, RESIDENTIAL
- Active-New
- 1502 sq ft

#### **Basics**

Category: New Construction, RESIDENTIAL Type: Town Home, Two Story

Status: Active-New Bedrooms: 3 beds

Bathrooms: 3 baths Total rooms: 8

Floor level: 710 Area: 1502 sq ft

**Lot size: 0** sq ft **Year built:** 2023

## **Building Details**

Floor covering: Carpet, Vinyl Basement: None

**Exterior material:** Cement Hardboard, Stone/Stone Veneer **Roof:** Shingle Composition

Parking: Attached, Tuck Under