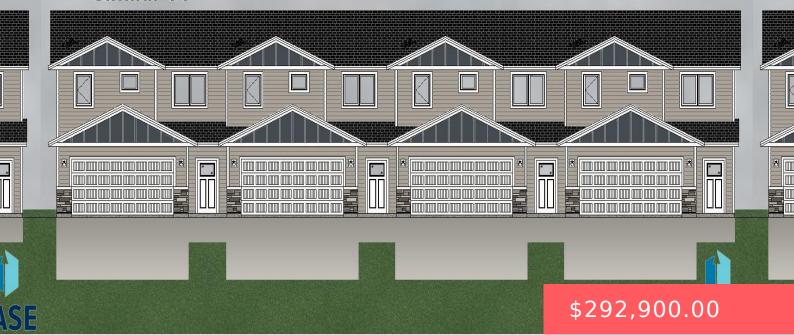

#### **9212 W ARK PL**

https://harr-lemme.com

Lot 2, Block 1 of Ollerich Farms Addition to Sioux Falls, Minnehaha County, SD (to be replatted)

- 3 beds
- 3 haths
- Town Home, Two Story
- New Construction, RESIDENTIAL
- Active. Active-New
- 1502 sa ft

#### **Basics**

Category: New Construction, RESIDENTIAL Type: Town Home, Two Story

Status: Active, Active-New Bedrooms: 3 beds

Bathrooms: 3 baths Total rooms: 8

Floor level: 710 Area: 1502 sq ft

**Lot size: 0** sq ft **Year built:** 2023

## **Building Details**

Floor covering: Carpet, Laminate Basement: None

**Exterior material:** Cement Hardboard, Stone/Stone Veneer **Roof:** Shingle Composition

Parking: Attached, Tuck Under