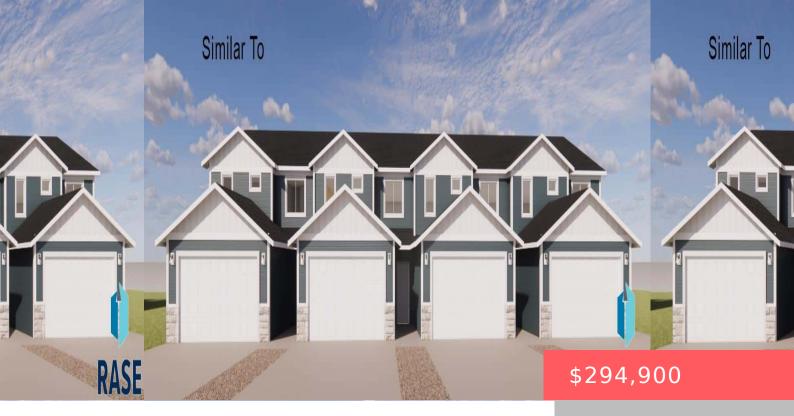

#### **9210 W ARK PL**

https://harr-lemme.com

Lot 2D, Block 1 of Ollerich Farms Addition to Sioux Falls, Minnehaha County, SD

- 3 heds
- 3 baths
- Town Home, Two Story
- New Construction, RESIDENTIAL
- Active, Active-New
- 1502 sq ft

#### **Basics**

Category: New Construction, RESIDENTIAL Type: Town Home, Two Story

Status: Active, Active-New Bedrooms: 3 beds

Bathrooms: 3 baths Total rooms: 8

Floor level: 710 Area: 1502 sq ft

**Lot size: 0** sq ft **Year built:** 2023

## **Building Details**

Floor covering: Carpet, Laminate Basement: None

**Exterior material:** Cement Hardboard, Stone/Stone Veneer **Roof:** Shingle Composition

Parking: Attached, Tuck Under