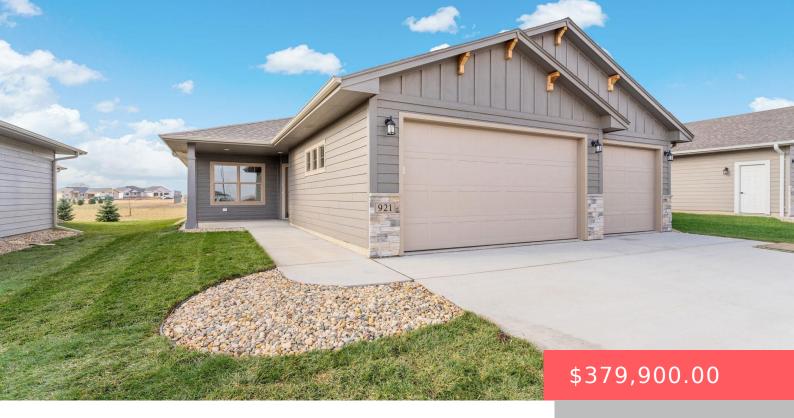

#### 921 S BREK AVE

https://harr-lemme.com

Lot 6 Block 3 of Aspen Ridge Addition

- 2 beds
- 2 baths
- Ranch, Single Family
- New Construction, RESIDENTIAL
- Active, Active-New
- 1419 sq ft

#### **Basics**

Category: New Construction, RESIDENTIAL Type: Ranch, Single Family

Status: Active, Active-New Bedrooms: 2 beds

Bathrooms: 2 baths Total rooms: 9

Floor level: 1419 Area: 1419 sq ft

Lot size: 7000 sq ft Year built: 2024

# **Building Details**

Floor covering: Carpet, Laminate Basement: None

**Exterior material:** Hard Board, Stone/Stone Veneer **Roof:** Shingle Composition

Parking: Attached