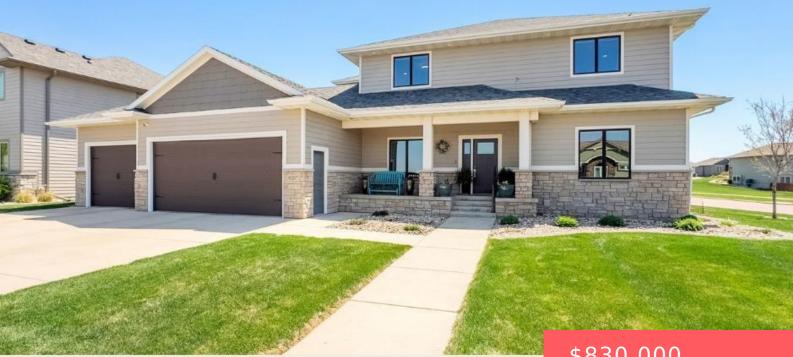

#### Lot 24 Block 5 Cherry Lake Reserve Addition to City of Sioux Falls

- \$830,000

#### Basics

Category: Lake, RESIDENTIAL Status: Active Bathrooms: 4 baths Floor level: 1462 Lot size: 14370 sq ft Type: Single Family, Two Story Bedrooms: 7 beds Total rooms: 12 Area: 3889 sq ft Year built: 2015

## **Building Details**

Floor covering: Carpet, Laminate, Tile Exterior material: Hard Board, Stone/Stone Veneer Parking: Attached Basement: Full
Roof: Shingle Composition