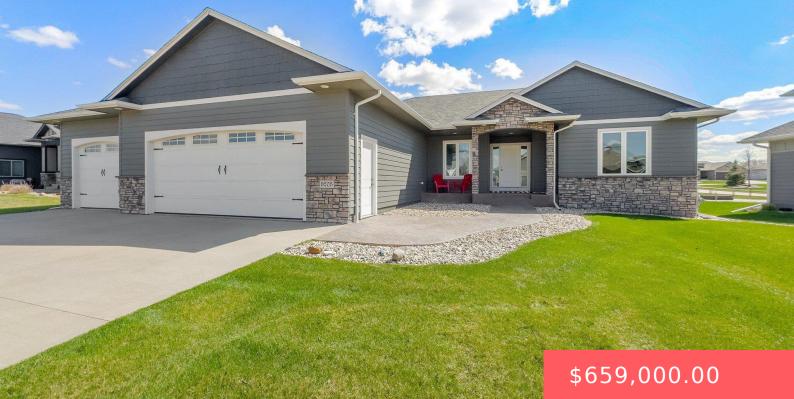

#### 9205 W DRAGONFLY DR

https://harr-lemme.com

Block 4, Lot 18, Cherry Lake Reserve Addn to the city of SF

- 7 hath
- Ranch, Single Family
- None, RESIDENTIAL
- Active, Active-New
- 3051 sq ft

#### Basics

Category: None, RESIDENTIAL Status: Active, Active-New Bathrooms: 3 baths Floor level: 1659 Lot size: 14065 sq ft Type: Ranch, Single Family Bedrooms: 5 beds Total rooms: 9 Area: 3051 sq ft Year built: 2014

## **Building Details**

Floor covering: Carpet, Tile, Wood Exterior material: Hard Board, Stone/Stone Veneer Parking: Attached Basement: Full
Roof: Shingle Composition

#### **Amenities & Features**

Amenities: Other Features: 3+ Bedrooms Same Level, 9 FT+ Ceiling in Lwr Lvl, Main Floor Laundry, Master Bath, Master Bed Main Level, Pre-Wired Surround Sound, Step Ceiling