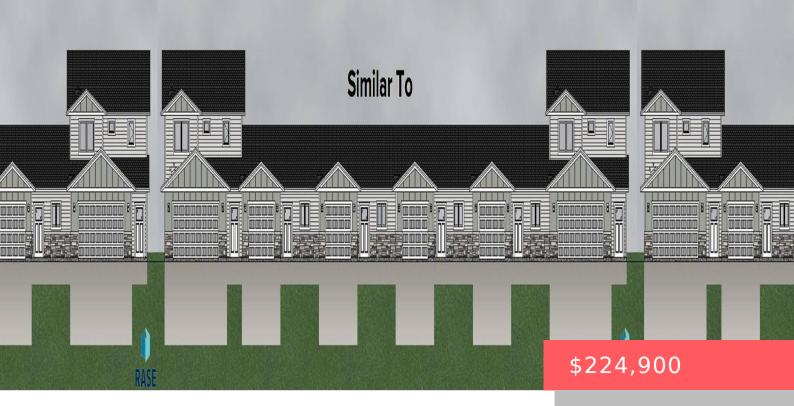

#### **9205 W ARK PL**

https://harr-lemme.com

Lot 6D, Block 2 of Ollerich Farms Addition to Sioux Falls, Minnehaha County, SD

- 1 hed
- 1 hath
- Ranch. Town Home
- New Construction, RESIDENTIAL
- Active, Active-New
- 889 sq ft

#### **Basics**

Category: New Construction, RESIDENTIAL Type: Ranch, Town Home

Status: Active, Active-New Bedrooms: 1 bed

**Bathrooms: 1** bath **Total rooms:** 3

Floor level: 889 Area: 889 sq ft

**Lot size: 0** sq ft **Year built:** 2023