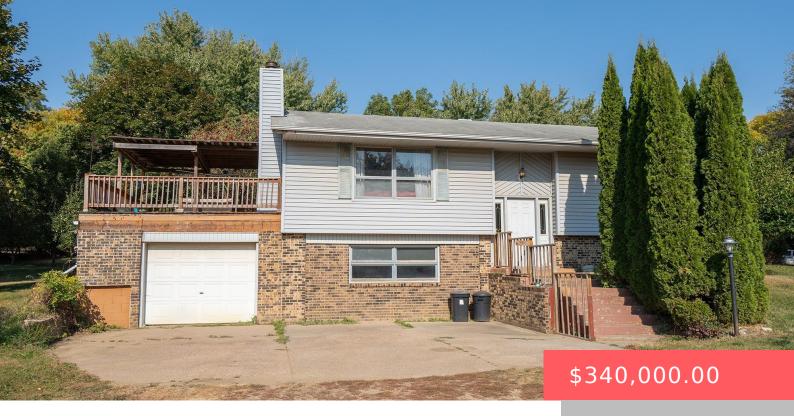

#### 9200 E PRESTON LN

https://harr-lemme.com

Tract 6 Rollingers Skyline Addn 28-101-48 Split Rock Township

- 4 heds
- 2 baths
- Single Family, Split Foyer
- Outside City Limits
   RESIDENTIAL
- Active, Active Contingent Misc, Active-New
- 1925 sq ft

### **Basics**

Category: Outside City Limits, RESIDENTIAL Type: Single Family, Split Foyer

**Status:** Active, Active - Contingent Misc, Active-New **Bedrooms: 4** beds

Bathrooms: 2 baths

Floor level: 1085

Total rooms: 9

Area: 1925 sq ft

**Lot size: 31363** sq ft **Year built:** 1974

# **Building Details**

Floor covering: Carpet, Tile Basement: Full

Exterior material: Part Brick Parking: Attached