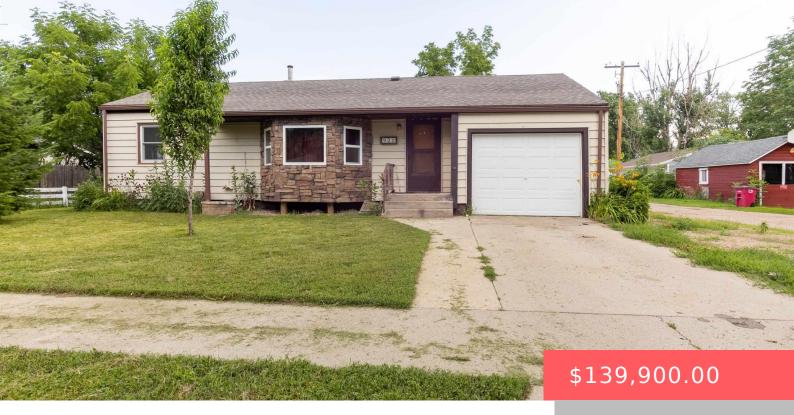

#### **920 PARK ST**

https://harr-lemme.com

E 70' of 19 & 20 Block 2 Rowley's Add (C)

- 2 heds
- 1 bath
- Ranch, Single Family
- None, RESIDENTIAL
- Active, Active Contingent Misc. Active-New
- 720 sq ft

### **Basics**

Category: None, RESIDENTIAL Type: Ranch, Single Family

**Status:** Active, Active - Contingent Misc, Active-New **Bedrooms: 2** beds

Bathrooms: 1 bath

Floor level: 720

Area: 720 sq ft

Lot size: 7000 sq ft Year built: 1954

## **Building Details**

Floor covering: Carpet, Vinyl Basement: Full

**Exterior material:** Vinyl **Roof:** Shingle Composition

Parking: Attached