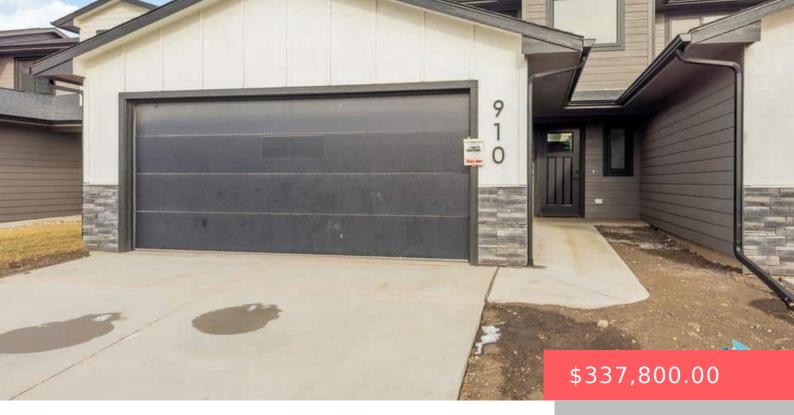

### 920 E WAYNE PL

https://harr-lemme.com

LOT 7, BLOCK 6, SERENITY PARK ADDITION

- 3 heds
- 3 baths
- Twin Home, Two Story
- New Construction, RESIDENTIAL
- Active-New
- 1615 sq ft

#### **Basics**

Category: New Construction, RESIDENTIAL Type: Twin Home, Two Story

Status: Active-New Bedrooms: 3 beds

Bathrooms: 3 baths Total rooms: 7

**Floor level:** 1144 **Area:** 1615 sq ft

Lot size: 3960 sq ft Year built: 2025