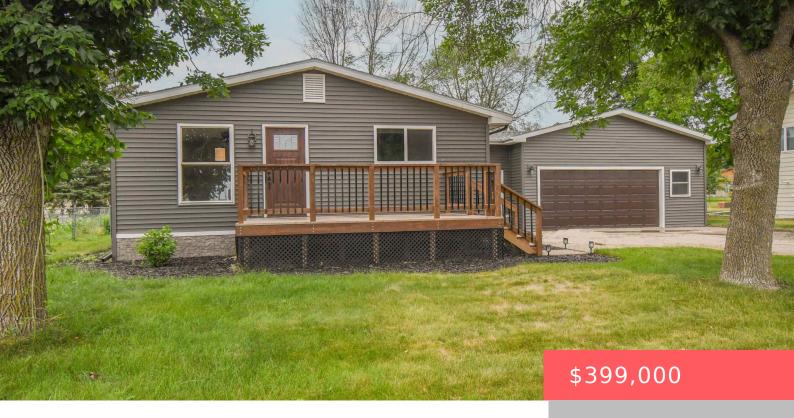

## **LENNOX, SD, 57039**

https://harr-lemme.com

Lennox-Ind Tr#1 Lot 4 - Blk 2

- 4 heds
- 2 baths
- Ranch, Single Family
- None, RESIDENTIAL
- Active
- 2357 sq ft

#### **Basics**

Category: None, RESIDENTIAL Type: Ranch, Single Family

Status: Active Bedrooms: 4 beds

Bathrooms: 2 baths

Floor level: 1276

Total rooms: 5

Area: 2357 sq ft

**Lot size: 10239** sq ft **Year built:** 1976

### **Building Details**

Floor covering: Carpet, Wood Basement: Full

**Exterior material:** Hard Board **Roof:** Shingle Composition

Parking: Attached