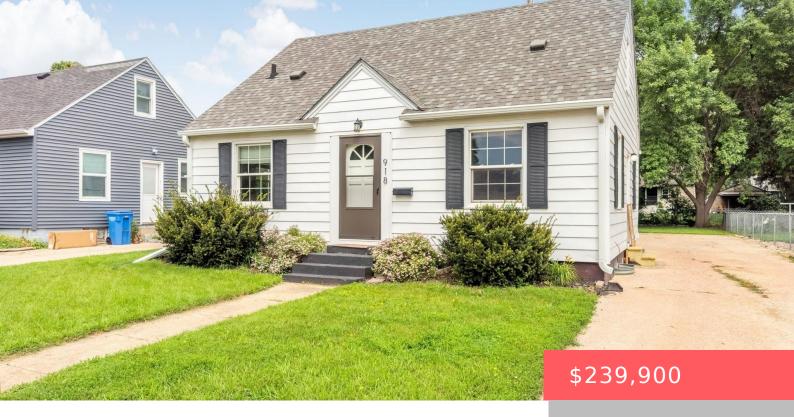

## **MADISON, SD, 57042-1736**

https://harr-lemme.com

SEC:05 DIST:T21 CITY/MUNI/TWP:MADISON CITY LOT 5 BLK 1 WIEDENMAN'S RESUB BALDWIN'S 1-2 #1721M

- 3 beds
- 2 baths
- 1.5 Story, Single Family
- None, RESIDENTIAL
- Active
- 1430 sq ft

#### **Basics**

Category: None, RESIDENTIAL Type: 1.5 Story, Single Family

Status: Active Bedrooms: 3 beds

**Bathrooms: 2** baths **Total rooms:** 5

**Floor level:** 840 **Area: 1430** sq ft

**Lot size: 7405** sq ft **Year built:** 1947

# **Building Details**

Floor covering: Carpet, Vinyl, Wood Basement: Full

**Exterior material:** Metal **Roof:** Shingle Composition

Parking: Detached