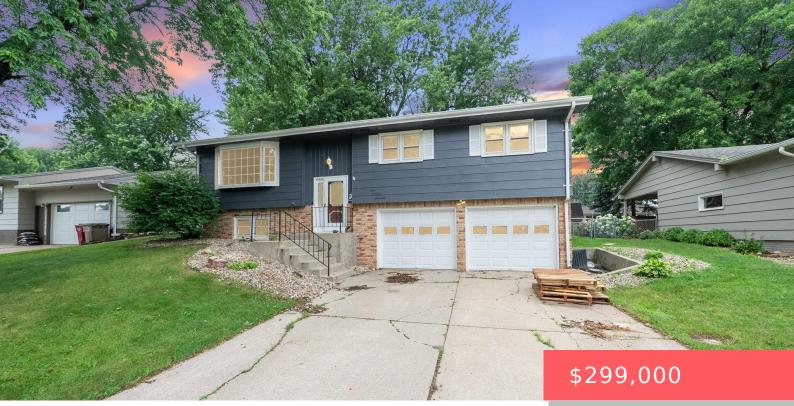

#### SIOUX FALLS, SD, 57103

https://harr-lemme.com

LOT 19 BLOCK 13 GRANDVIEW PARK ADDN TO CITY OF SIOUX FALLS

- 1 hode
- 3 baths
- Single Family, Split Foyer
- None, RESIDENTIAL
- Active
- 1881 sq ft

#### Basics

Category: None, RESIDENTIAL Status: Active Bathrooms: 3 baths Floor level: 1281 Lot size: 8189 sq ft Type: Single Family, Split Foyer Bedrooms: 4 beds Total rooms: 8 Area: 1881 sq ft Year built: 1972