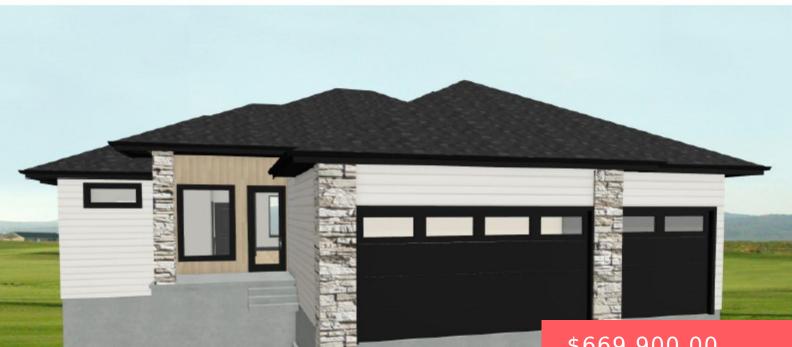

#### 917 N SYLVAN DR

https://harr-lemme.com

Lot 18 Block 18 Willow Ridge III Addn to city Sioux Falls

- \$669,900.00

#### Basics

Category: New Construction, RESIDENTIAL Status: Active, Active-New Bathrooms: 3 baths Floor level: 1628 Lot size: 11508 sq ft Type: Ranch, Single Family Bedrooms: 5 beds Total rooms: 10 Area: 2797 sq ft Year built: 2024

# **Building Details**

Floor covering: Carpet, Tile, Wood Exterior material: Hard Board, Stone/Stone Veneer Parking: Attached Basement: Full
Roof: Shingle Composition