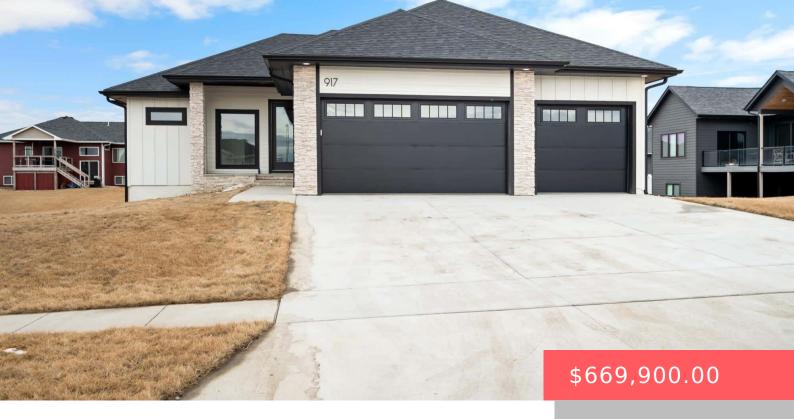

#### 917 N SYLVAN DR

https://harr-lemme.com

Lot 18 Block 18 Willow Ridge III Addn to city Sioux Falls

- 5 beds
- 3 baths
- Ranch, Single Family
- New Construction RESIDENTIAL
- Active, Active-New
- 2797 sq ft

#### Basics

Category: New Construction, RESIDENTIAL Status: Active, Active-New Bathrooms: 3 baths Floor level: 1628 Lot size: 11508 sq ft Type: Ranch, Single Family Bedrooms: 5 beds Total rooms: 10 Area: 2797 sq ft Year built: 2025