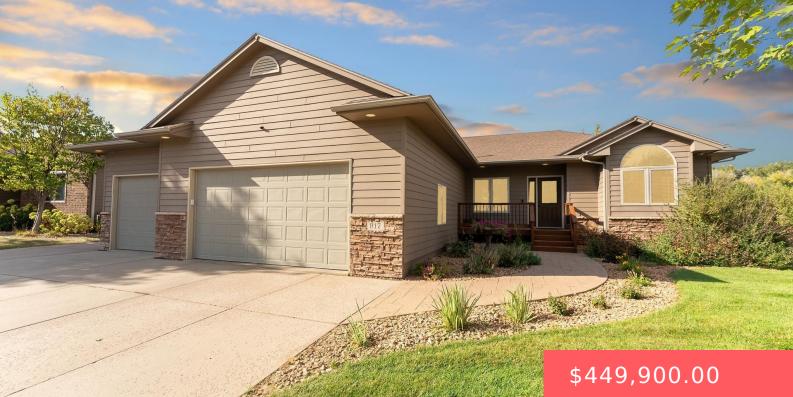

#### 917 N ARCHER DR

https://harr-lemme.com

#### Lot 20 Block 3 Timberline Estates Addn to the City of Sioux Falls

#### Basics

Category: None, RESIDENTIAL Status: Active, Active - Contingent Home, Active-New Bathrooms: 3 baths Floor level: 1340 Lot size: 20530 sq ft Type: Ranch, Single Family Bedrooms: 4 beds Total rooms: 12 Area: 2572 sq ft Year built: 2005

## **Building Details**

Floor covering: Carpet, Tile, Wood Exterior material: Hard Board, Stone/Stone Veneer Parking: Attached Basement: Full
Roof: Shingle Composition

## **Amenities & Features**

Features: Master Bath, Master Bed Main Level, Pre-Wired Surround Sound, Step Ceiling, Wet Bar