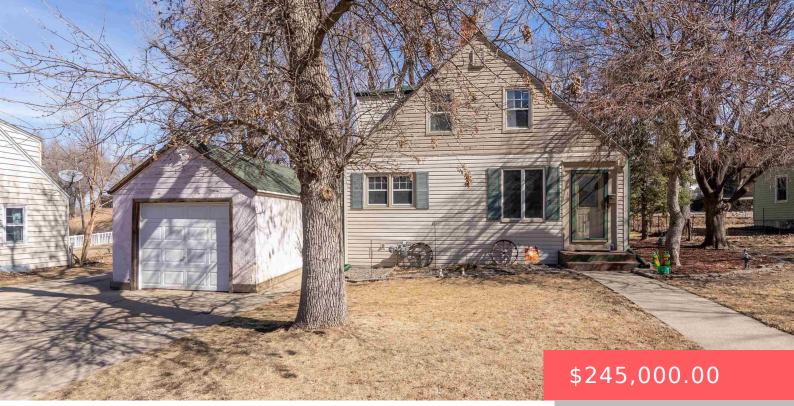

#### **916 S GARFIELD AVE**

https://harr-lemme.com

Lot 12a block 6 Westmoor addn to City of Sioux Falls

- 3 beds
- 2 baths
- 1.5 Story, Single Family
- None, RESIDENTIAL
- Active, Active Contingent Misc. Active-New
- 1817 sq ft

#### Basics

Category: None, RESIDENTIAL Status: Active, Active - Contingent Misc, Active-New Bathrooms: 2 baths Floor level: 1040 Lot size: 8851 sq ft Type: 1.5 Story, Single Family Bedrooms: 3 beds Total rooms: 9 Area: 1817 sq ft Year built: 1948

# **Building Details**

Floor covering: Carpet, Vinyl, Wood Exterior material: Vinyl Parking: Detached Basement: Full
Roof: Metal, Shingle Composition