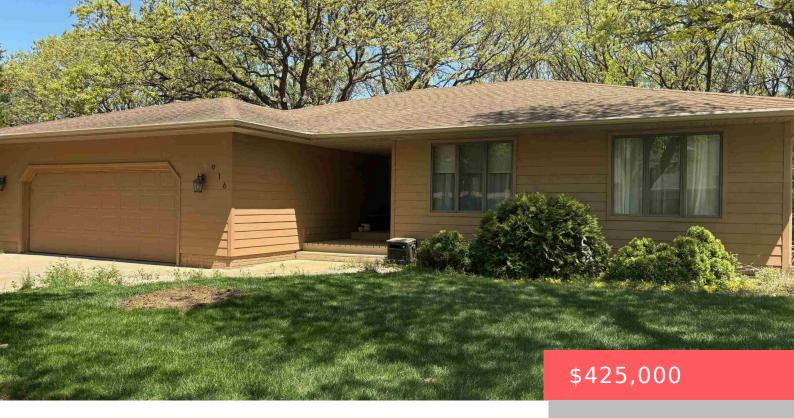

## SIOUX FALLS, SD, 57103

https://harr-lemme.com

Lot 24 Block 3 Richmond Estates Addn to City of Sioux Falls

- 4 heds
- 3 baths
- Ranch, Single Family
- None, RESIDENTIAL
- Active
- 3034 sq ft

#### **Basics**

Category: None, RESIDENTIAL Type: Ranch, Single Family

Status: Active Bedrooms: 4 beds

Bathrooms: 3 baths

Floor level: 1642

Area: 3034 sq ft

**Lot size: 8150** sq ft **Year built:** 1985

# **Building Details**

Floor covering: Carpet, Laminate, Tile Basement: Full

**Exterior material:** Cement Hardboard **Roof:** Shingle Composition

Parking: Attached