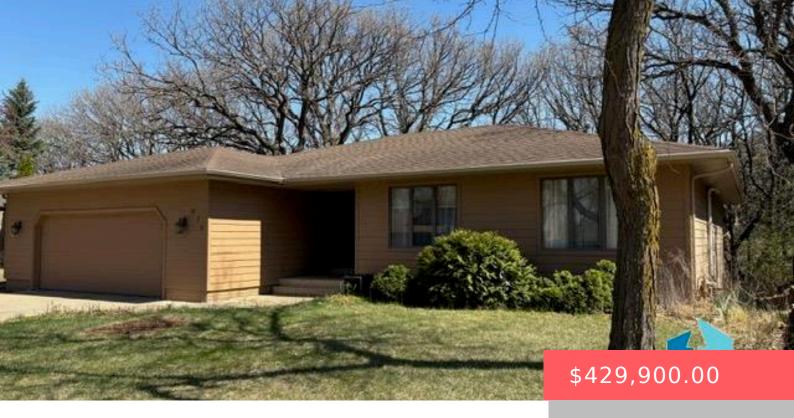

#### 916 N SAVANNAH DR

https://harr-lemme.com

Lot 24 Block 3 Richmond Estates Addn to City of Sioux Falls

- 4 heds
- 3 baths
- Ranch, Single Family
- None, RESIDENTIAL
- Active, Active-New
- 3034 sq ft

### **Basics**

Category: None, RESIDENTIAL Type: Ranch, Single Family

**Status:** Active, Active-New **Bedrooms: 4** beds

Bathrooms: 3 baths Total rooms: 8

Floor level: 1642 Area: 3034 sq ft

**Lot size: 8150** sq ft **Year built:** 1985

## **Building Details**

Floor covering: Carpet, Laminate, Tile Basement: Full

**Exterior material:** Cement Hardboard **Roof:** Shingle Composition

Parking: Attached