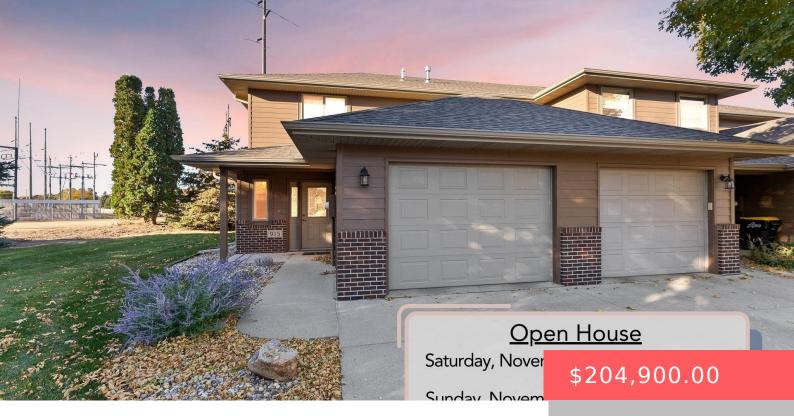

### 915 S JOSEPH PL

https://harr-lemme.com

UNIT 12 PRAIRIE WEST CONDOMINIUM SLOTS 1A, 2 & 3 BLOCK 4 PRAIRIE WEST ADDN TO CITY OF SIOUX FALLS

- 2 beds
- 1 bath
- Condominium, Ranch
- None, RESIDENTIAL
- Active-New
- 1195 sq ft

#### **Basics**

Category: None, RESIDENTIAL Type: Condominium, Ranch

Status: Active-NewBedrooms: 2 bedsBathrooms: 1 bathFloor level: 1195

**Area: 1195** sq ft **Lot size: 0** sq ft **Year built:** 2007