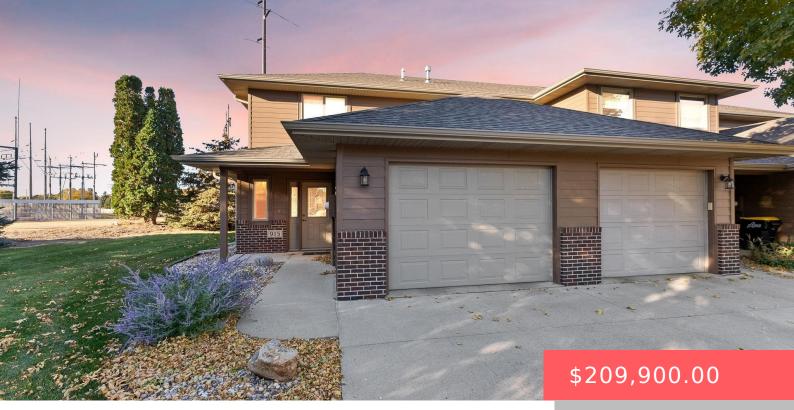

#### 915 S JOSEPH PL

https://harr-lemme.com

UNIT 12 PRAIRIE WEST CONDOMINIUM SLOTS 1A, 2 & 3 BLOCK 4 PRAIRIE WEST ADDN TO CITY OF SIOUX FALLS

- 2 beds
- 1 bath
- Condominium, Ranch, Single Family
- None, RESIDENTIAL
- Active-New
- 1195 sq ft

#### **Basics**

Category: None, RESIDENTIAL Status: Active-New Bathrooms: 1 bath Area: 1195 sq ft Year built: 2007

Type: Condominium, Ranch, Single Family Bedrooms: 2 beds **Floor level:** 1195 Lot size: 0 sq ft

# **Building Details**

Floor covering: Carpet, Ceramic, Tile Roof: Shingle Composition

**Exterior material:** Part Brick Parking: Attached