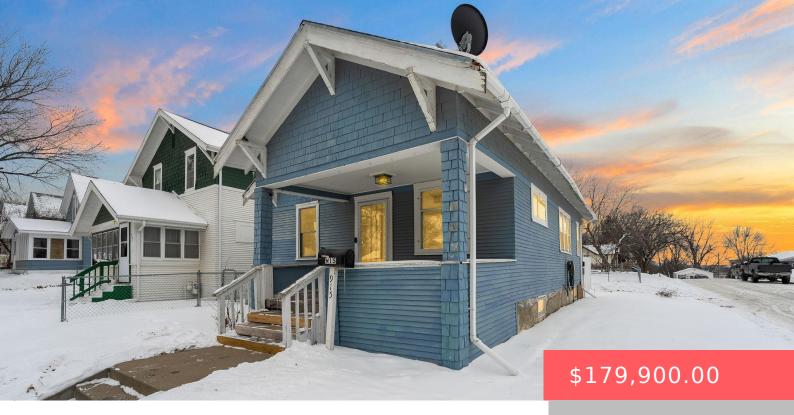

#### 915 N PRAIRIE AVE

https://harr-lemme.com

N 33' 14 & ALL Lot 15 Block 26 McClellan's 2nd Addn to West Sioux Falls

- 2 hads
- 1 bath
- Ranch, Single Family
- None, RESIDENTIAL
- Active. Active-New
- 816 sq ft

#### **Basics**

Category: None, RESIDENTIAL Type: Ranch, Single Family

Status: Active, Active-New Bedrooms: 2 beds

Bathrooms: 1 bath

Floor level: 816

Area: 816 sq ft

Lot size: 6704 sq ft Year built: 1925

## **Building Details**

Floor covering: Concrete, Vinyl, Wood Basement: Full

**Exterior material:** Wood **Roof:** Shingle Composition

Parking: Detached