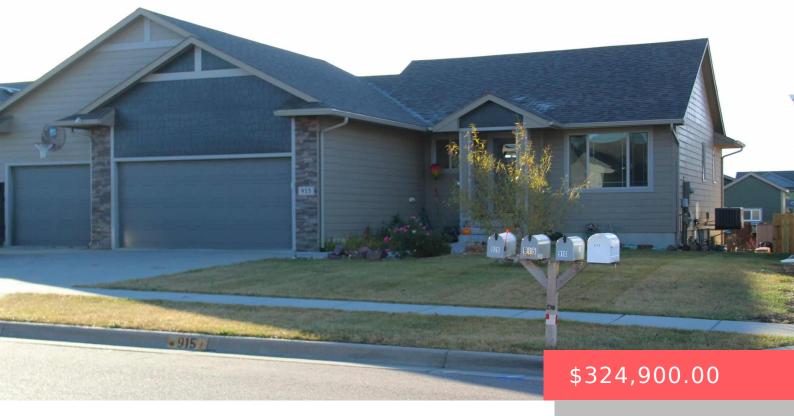

#### **915 E FANNING ST**

https://harr-lemme.com

TEA - ARTISAN ADD - LOT 3 - BLK 4

- 2 heds
- 2 baths
- Ranch, Single Family
- None, RESIDENTIAL
- Active, Active Contingent Misc. Active-New
- 1053 sq ft

#### **Basics**

Category: None, RESIDENTIAL Type: Ranch, Single Family

**Status:** Active, Active - Contingent Misc, Active-New **Bedrooms: 2** beds

Bathrooms: 2 baths Total rooms: 7

**Floor level:** 1053 Area: **1053** sq ft

**Lot size: 7797** sq ft **Year built:** 2019

# **Building Details**

Floor covering: Carpet, Vinyl Basement: Full

**Exterior material:** Hard Board, Stone/Stone Veneer **Roof:** Shingle Composition

Parking: Attached