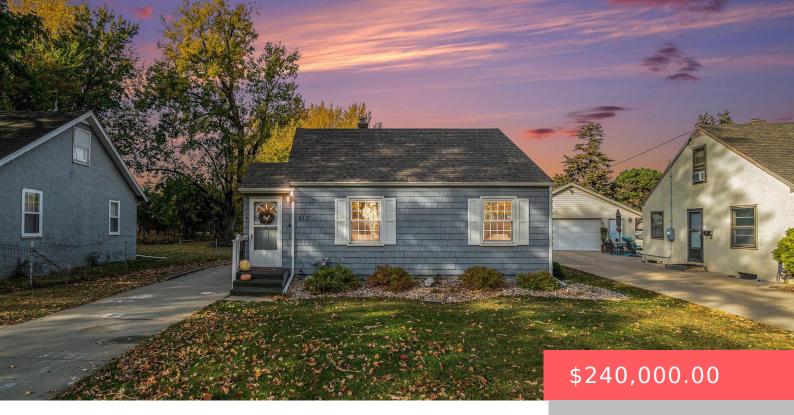

#### 913 S GARFIELD AVE

https://harr-lemme.com

Lot 26, Blk 4 Westmoor Addn. Lot Size: E52.5, S171.5, W50,N153.9

- 3 hads
- 1 bath
- 1.5 Story, Single Family
- None, RESIDENTIAL
- Active. Active-New
- 1445 sq ft

#### **Basics**

Category: None, RESIDENTIAL Type: 1.5 Story, Single Family

**Status:** Active, Active-New **Bedrooms: 3** beds

Bathrooms: 1 bath Total rooms: 6
Floor level: 761 Area: 1445 sq ft

**Lot size: 8542** sq ft **Year built:** 1948

# **Building Details**

Floor covering: Carpet, Wood Basement: Full

**Exterior material:** Wood **Roof:** Shingle Composition

Parking: Detached