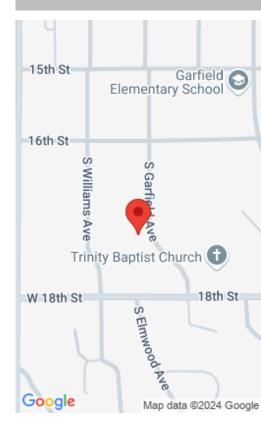

#### 913 S GARFIELD AVE

https://harr-lemme.com

Lot 26, Blk 4 Westmoor Addn. Lot Size: E52.5, S171.5, W50,N153.9

- 3 hads
- 1 bath
- 1.5 Story, Single Family
- None, RESIDENTIAL
- Active. Active-New
- 1445 sq ft

### **Schools**

School District: Sioux Falls Elementary: Garfield ES

Middle: Edison MS High School: Roosevelt HS