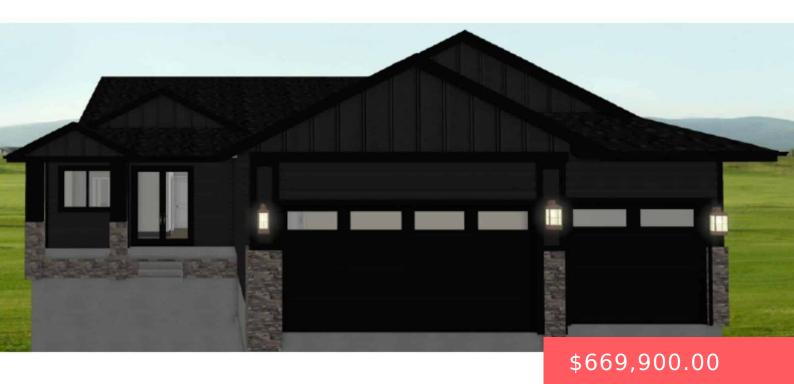

#### 913 N SYLVAN DR

https://harr-lemme.com

Lot 19 Block 18 Willow Ridge III Addn to City of Sioux Falls

- 5 beds
- 3 baths
- Ranch, Single Family
- New Construction, RESIDENTIAL
- Active. Active-New
- 2797 sa ft

#### **Basics**

Category: New Construction, RESIDENTIAL Type: Ranch, Single Family

Status: Active, Active-New Bedrooms: 5 beds

Bathrooms: 3 baths Total rooms: 10

Floor level: 1628 Area: 2797 sq ft

**Lot size: 11508** sq ft **Year built:** 2024

## **Building Details**

Floor covering: Carpet, Tile, Wood Basement: Full

**Exterior material:** Hard Board, Stone/Stone Veneer **Roof:** Shingle Composition

Parking: Attached