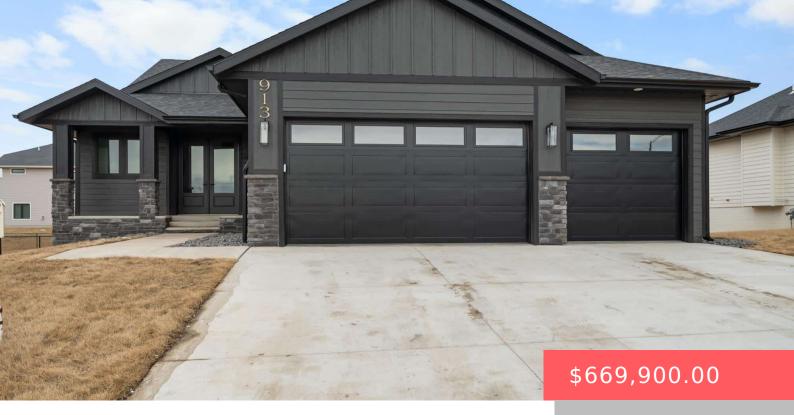

### 913 N SYLVAN DR

https://harr-lemme.com

Lot 19 Block 18 Willow Ridge III Addn to City of Sioux Falls

- 5 heds
- 3 baths
- Ranch, Single Family
- New Construction, RESIDENTIAL
- Active, Active-New
- 2797 sq ft

#### **Basics**

Category: New Construction, RESIDENTIAL Type: Ranch, Single Family

Status: Active, Active-New Bedrooms: 5 beds

Bathrooms: 3 baths Total rooms: 10

Floor level: 1628 Area: 2797 sq ft

**Lot size: 11508** sq ft **Year built:** 2025

## **Building Details**

Floor covering: Carpet, Tile, Wood Basement: Full

**Exterior material:** Hard Board, Stone/Stone Veneer **Roof:** Shingle Composition

Parking: Attached