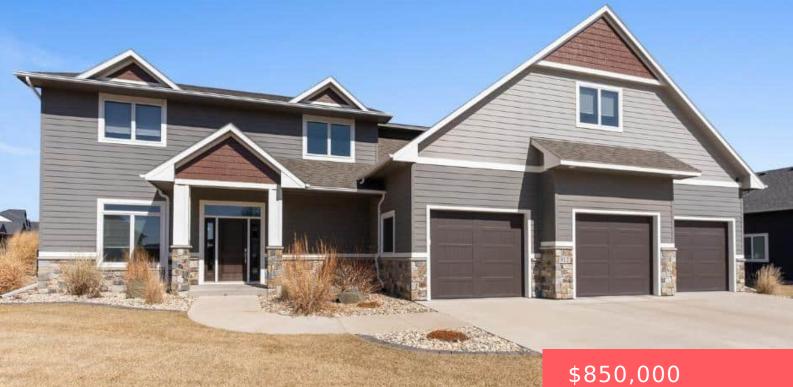

# LOT 20 BLOCK 14 ARBOR`S EDGE ADDITION TO THE CITY OF SIOUX FALLS

- **4000**,000
- 4 beds
- 4 baths
- Single Family, Two Story
- None, RESIDENTIAL
- Active
- 3253 sq ft

#### Basics

Category: None, RESIDENTIAL Status: Active Bathrooms: 4 baths Floor level: 1586 Lot size: 10585 sq ft Type: Single Family, Two Story Bedrooms: 4 beds Total rooms: 9 Area: 3253 sq ft Year built: 2019

# **Building Details**

Floor covering: Tile, Wood Exterior material: Hard Board, Stone/Stone Veneer Parking: Attached

Basement: None
Roof: Shingle Composition