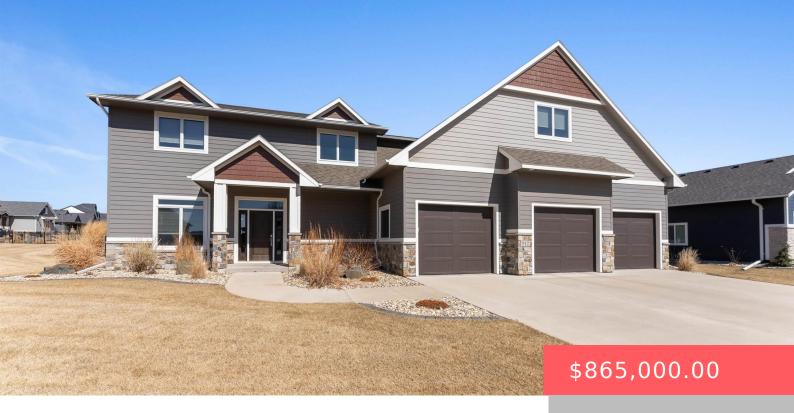

#### **912 TORREY PINES LN**

https://harr-lemme.com

LOT 20 BLOCK 14 ARBOR`S EDGE ADDITION TO THE CITY OF SIOUX FALLS

- 4 heds
- 4 baths
- Single Family, Two Story
- None, RESIDENTIAL
- Active, Active-New
- 3253 sa ft

#### **Basics**

Category: None, RESIDENTIAL Type: Single Family, Two Story

Status: Active, Active-New Bedrooms: 4 beds

**Bathrooms: 4** baths **Total rooms:** 9

Floor level: 1586 Area: 3253 sq ft

**Lot size: 10585** sq ft **Year built:** 2019

## **Building Details**

Floor covering: Tile, Wood Basement: None

**Exterior material:** Hard Board, Stone/Stone Veneer **Roof:** Shingle Composition

Parking: Attached