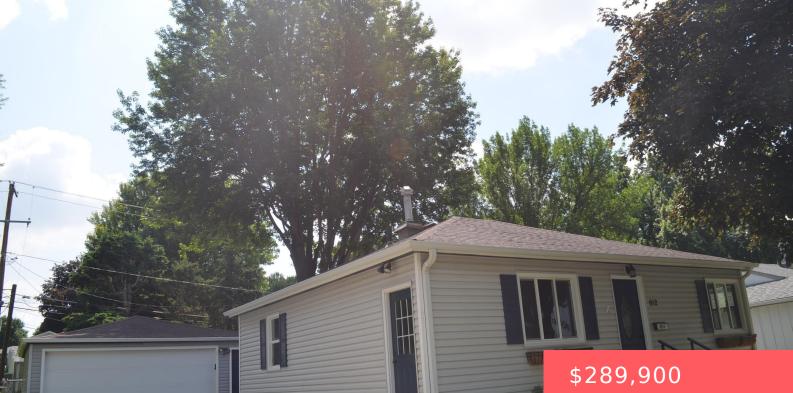

#### Tabberts Sub 30 Block 4 Sioux Heights Addn to City of Sioux Falls

- 2 baths
- Ranch, Single Family
- None, RESIDENTIAL
- Active
- 1704 sq ft

#### Basics

Category: None, RESIDENTIAL Status: Active Bathrooms: 2 baths Floor level: 952 Lot size: 7919 sq ft Type: Ranch, Single Family Bedrooms: 5 beds Total rooms: 8 Area: 1704 sq ft Year built: 1954

## **Building Details**

Floor covering: Carpet, Luxury Vinyl Plank Exterior material: Vinyl Parking: Detached Basement: Full Roof: Shingle Composition