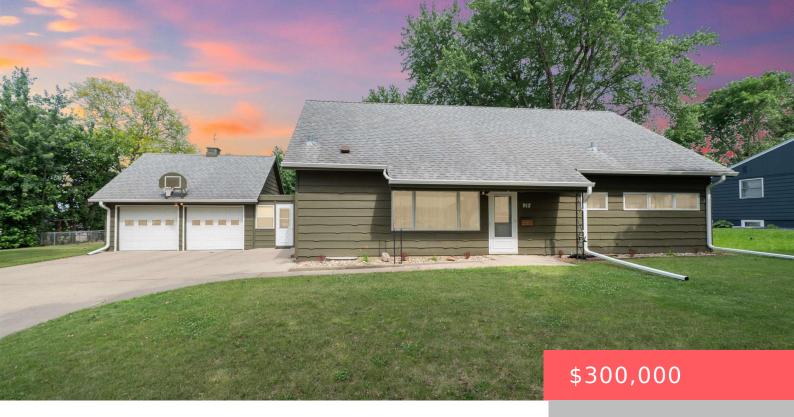

## **SIOUX FALLS, SD, 57103-3023**

https://harr-lemme.com

Lot 18A Block 9 Grandview Park Addn to City of Sioux Falls

- 4 beds
- 2 baths
- 1.5 Story, Single Family
- None, RESIDENTIAL
- Active
- 2012 sq ft

#### **Basics**

Category: None, RESIDENTIAL Type: 1.5 Story, Single Family

Status: Active Bedrooms: 4 beds

**Bathrooms: 2** baths **Total rooms:** 9

Floor level: 1437 Area: 2012 sq ft

**Lot size: 15151** sq ft **Year built:** 1959

## **Building Details**

Floor covering: Carpet, Laminate, Vinyl Basement: Partial

**Exterior material:** Wood **Roof:** Shingle Composition

Parking: Attached