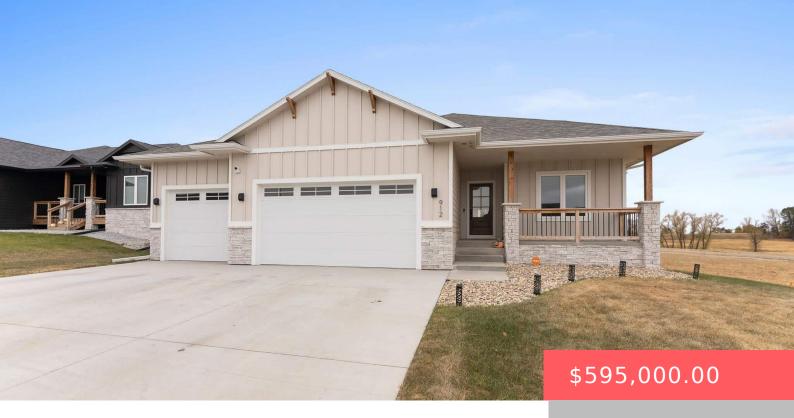

#### 912 N SYLVAN DR

https://harr-lemme.com

LOT 11 BLOCK 24 WILLOW RIDGE III ADDN TO CITY OF SIOUX FALLS

- 5 heds
- 3 haths
- Ranch, Single Family
- None, RESIDENTIAL
- Active. Active-New
- 2937 sq ft

#### **Basics**

Category: None, RESIDENTIAL Type: Ranch, Single Family

Status: Active, Active-New Bedrooms: 5 beds

Bathrooms: 3 baths Total rooms: 11

Floor level: 1529 Area: 2937 sq ft

**Lot size: 8418** sq ft **Year built:** 2024

## **Building Details**

Floor covering: Carpet, Laminate, Tile Basement: Full

**Exterior material:** Hard Board, Stone/Stone Veneer **Roof:** Shingle Composition

Parking: Attached