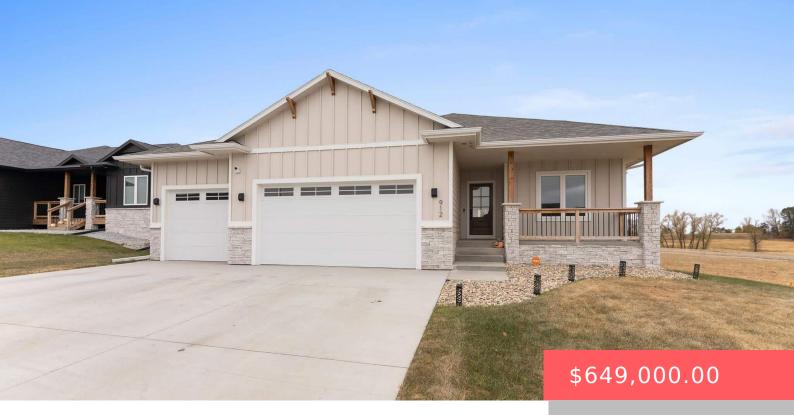

#### 912 N SYLVAN DR

https://harr-lemme.com

#### LOT 11 BLOCK 24 WILLOW RIDGE III ADDN TO CITY OF SIOUX FALLS

- 5 beds
- 3 baths
- Ranch, Single Family
- None, RESIDENTIAL
- Active, Active-New
- 2820 sq ft

### Basics

Category: None, RESIDENTIAL Status: Active, Active-New Bathrooms: 3 baths Floor level: 1529 Lot size: 8418 sq ft Type: Ranch, Single Family Bedrooms: 5 beds Total rooms: 11 Area: 2820 sq ft Year built: 2024