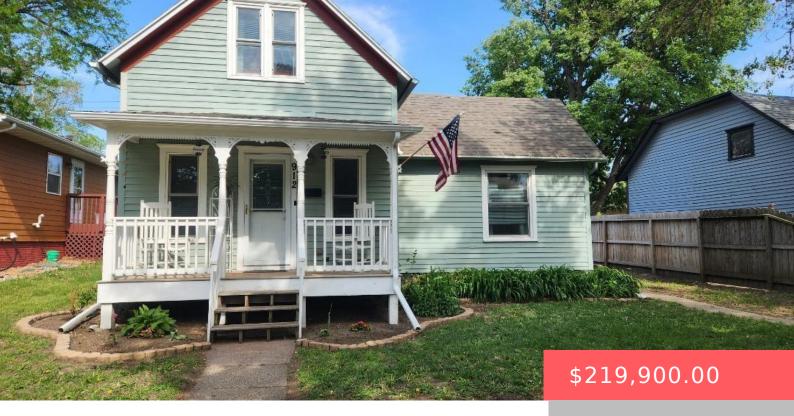

#### 912 N SPRING AVE

https://harr-lemme.com

MCCLELLAN'S ADDN TO WEST SIOUX FALLS

- 3 hads
- 1 bath
- 1.5 Story, Single Family
- None, RESIDENTIAL
- Active
- 1120 sq ft

#### **Basics**

Category: None, RESIDENTIAL Type: 1.5 Story, Single Family

Status: Active Bedrooms: 3 beds

Bathrooms: 1 bath Total rooms: 9

Floor level: 896 Area: 1120 sq ft
Lot size: 6600 sq ft Year built: 1890

# **Building Details**

Floor covering: Carpet, Laminate, Vinyl Basement: Full

**Exterior material:** Metal **Roof:** Shingle Composition

Parking: Detached