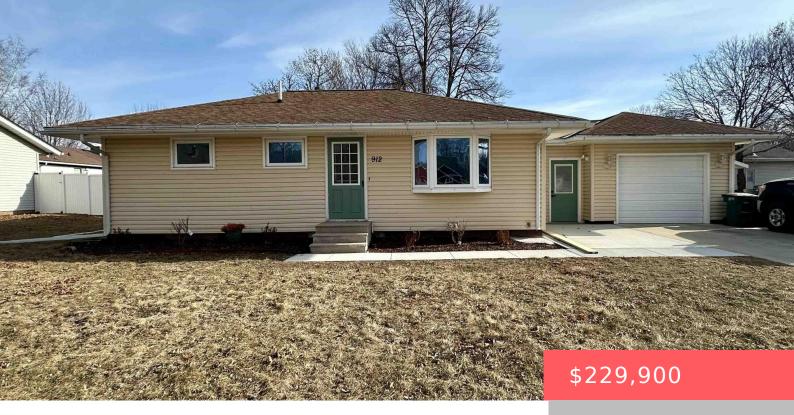

## **LUVERNE, MN, 56156**

https://harr-lemme.com

Kreps and Clark Addition S 37' of Lot 2 & N 52' of Lot 3 Block 2

- 3 hads
- 1 bath
- Ranch, Single Family
- None, RESIDENTIAL
- Active
- 1392 sq ft

#### **Basics**

Category: None, RESIDENTIAL Type: Ranch, Single Family

Status: Active Bedrooms: 3 beds

Bathrooms: 1 bath Total rooms: 7

Floor level: 960 Area: 1392 sq ft

**Lot size: 7476** sq ft **Year built:** 1956

# **Building Details**

Floor covering: Other Basement: Full

**Exterior material:** Vinyl **Roof:** Shingle Composition

Parking: Attached