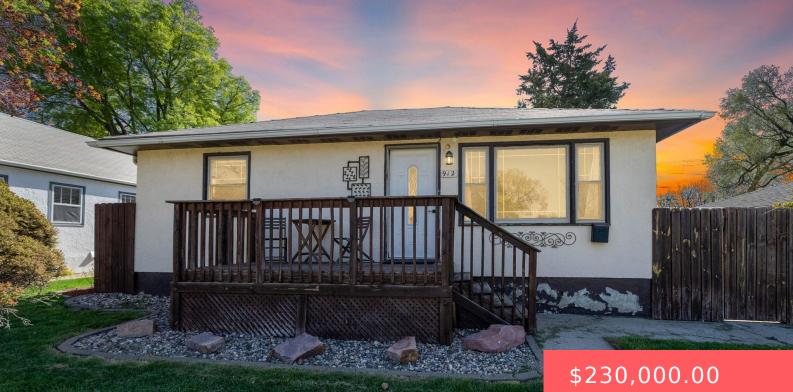

#### **912 N MINNESOTA AVE**

https://harr-lemme.com

### Basics

Category: None, RESIDENTIAL Status: Active Bathrooms: 1 bath Floor level: 1120 Lot size: 6600 sq ft Type: Ranch, Single Family Bedrooms: 3 beds Total rooms: 7 Area: 1306 sq ft Year built: 1954

# **Building Details**

Floor covering: Laminate, Tile Exterior material: Stucco/Drivit Parking: Detached Basement: Partial Roof: Shingle Composition